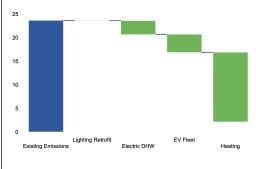

## How can I reduce my carbon footprint?

We'll identify which measures will have the greatest impact, including their estimated savings. We'll also assess your electrical capacity, so you can know what you're working with.

#### **Emissions Reduction (tCO2)**

Increase Decrease Total