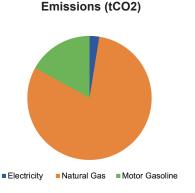

### Where and how does my business produce its carbon?

We'll show you where your carbon is coming from – broken down across your core lighting, building, electrical and fleet.

## How can I reduce my carbon footprint?

We'll identify which measures will have the greatest impact, including their estimated savings. We'll also assess your electrical capacity, so you can know what you're working with.